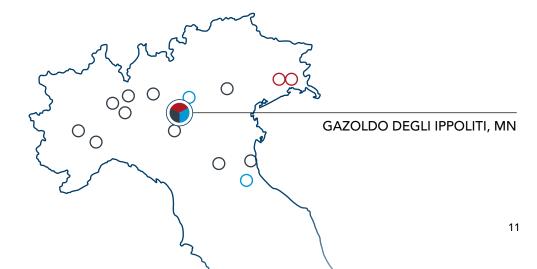

Information concerning the Application for anti-circumvention investigation on imports of stainless steel hot rolled products originating in Turkey

1. Identity (name, address, telephone, fax) of the company supporting the application