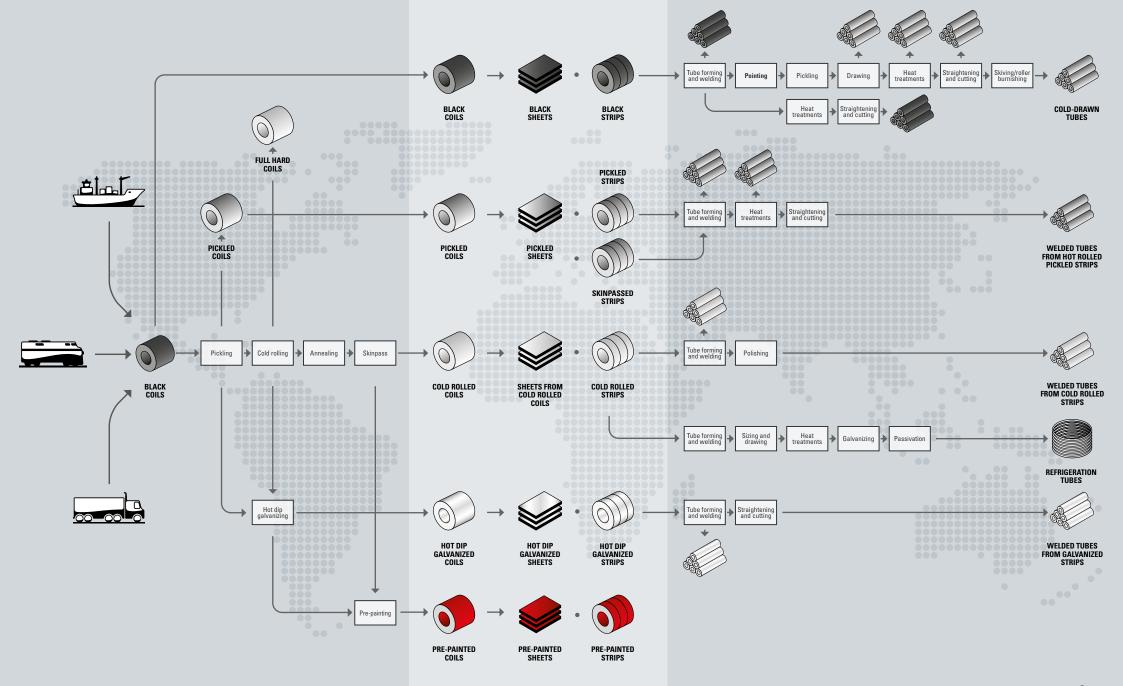

ON CLIENTS SPECIFIC REQUESTS TUBE FORMING, SLITTING AND CUTTING TO LENGTH

TUBE FORMING, SLITTING AND CUTTING TO LENGTH, DRAWING

TUBES, SHEETS

COILS

TUBES, STRIPS, STAINLESS SHEETS, DRAWN BARS

**DISTRIBUTION** 

DIRECT SELLING
AND/OR RETAILING
TO INDUSTRIAL CLIENTS
OR FURTHER PROCESSING
UNDER REQUEST

FINISHING DISTRIBUTION

FINISHING DISTRIBUTION

ALL PRODUCTS

ALL PRODUCTS

Marcegaglia is covering the whole downstream and distribution steel value chain, both horizontally and vertically, thanks to its **unique strategic position**. Marcegaglia is the first steel processor with a range of products that varies from carbon to stainless, from long to flat products, from commodity to specialty.

Carbon steel products Stainless steel products



### **CARBON STEEL MANUFACTURING PROCESS**



### STAINLESS STEEL MANUFACTURING PROCESS





## The plant

The history of Marcegaglia begins in 1959 in a 120 square meters craftsman shop in Gazoldo degli Ippoliti, where Steno Marcegaglia starts the manufacturing of cold formed sections for roller shutters. Shortly after, the production of tubes from cold rolled strip is started. Within the next two decades, the plant is completed with carbon steel cold rolling mills and the production of tubes from hot rolled strip.





## The plant

In the 1980s, while the group starts a huge development program in Italy and abroad, the Gazoldo plant is further expanded with the addition of flats and sections (carbon and stainless steel) and the **Headquarters** office manages all central activities related to manufacturing units and sales divisio