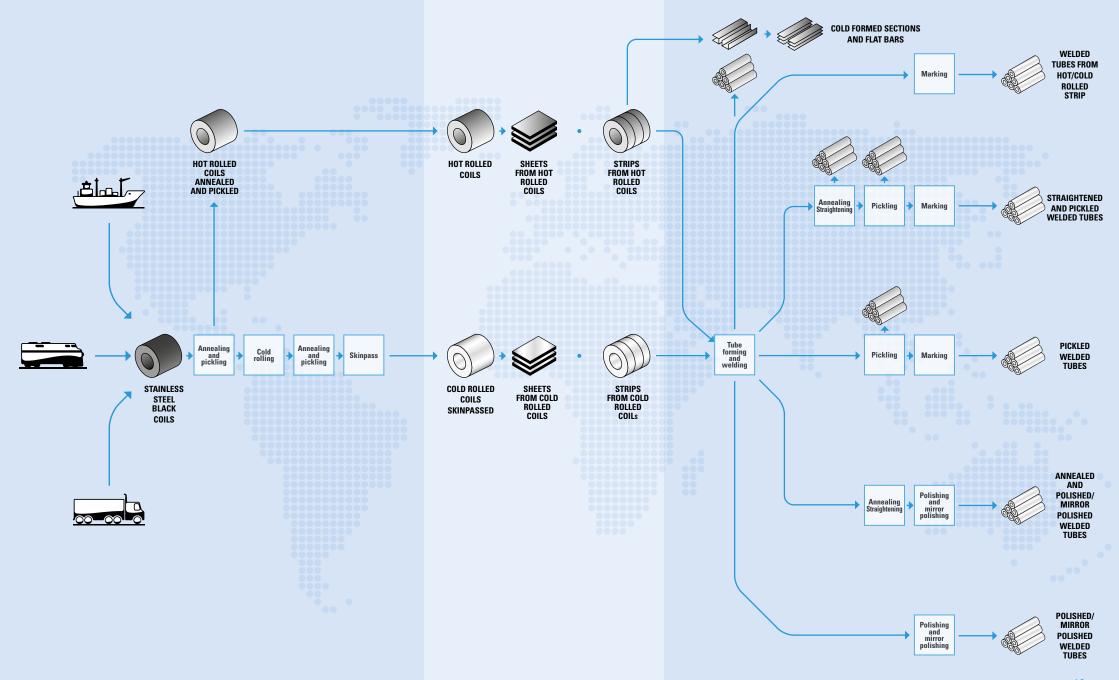

LITTING AND CUTTING TO LENGTH

TUBE FORMING, SLITTING AND CUTTING TO LENGTH, DRAWING

TUBES, SHEETS

COILS

TUBES, STRIPS, STAINLESS SHEETS, DRAWN BARS

**DISTRIBUTION** 

DIRECT SELLING
AND/OR RETAILING
TO INDUSTRIAL CLIENTS
OR FURTHER PROCESSING
UNDER REQUEST

FINISHING DISTRIBUTION

FINISHING DISTRIBUTION

ALL PRODUCTS

ALL PRODUCTS

Marcegaglia is covering the whole downstream and distribution steel value chain, both horizontally and vertically, thanks to its **unique strategic position**. Marcegaglia is the first steel processor with a range of products that varies from carbon to stainless, from long to flat products, from commodity to specialty.

Carbon steel products Stainless steel products



### **CARBON STEEL MANUFACTURING PROCESS**



### STAINLESS STEEL MANUFACTURING PROCESS





## The plant

The history of Marcegaglia begins in 1959 in a 120 square meters craftsman shop in Gazoldo degli Ippoliti, where Steno Marcegaglia starts the manufacturing of cold formed sections for roller shutters. Shortly after, the production of tubes from cold rolled strip is started. Within the next two decades, the plant is completed with carbon steel cold rolling mills and the production of tubes from hot rolled strip.





## The plant

In the 1980s, while the group starts a huge development program in Italy and abroad, the Gazoldo plant is further expanded with the addition of flats and sections (carbon and stainless steel) and the **Headquarters** office manages all central activities related to manufacturing units and sales divisions dedicated to specific products.

The major