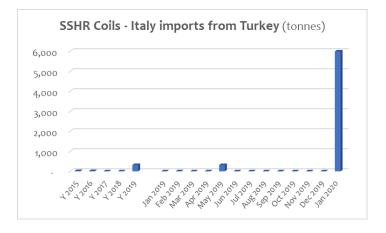

| Imports of SSHR from Turkey (in tonnes) | 2018  | 2019  | 2020   | 2021   |
|-----------------------------------------|-------|-------|--------|--------|
| Imports in EU27                         | 1.743 | 2.140 | 21.535 | 33.376 |
| Imports in Italy                        | 2     | 326   | 19.967 | 29.851 |
| Italy share of EU27 imports             | 0%    | 15%   | 93%    | 89%    |