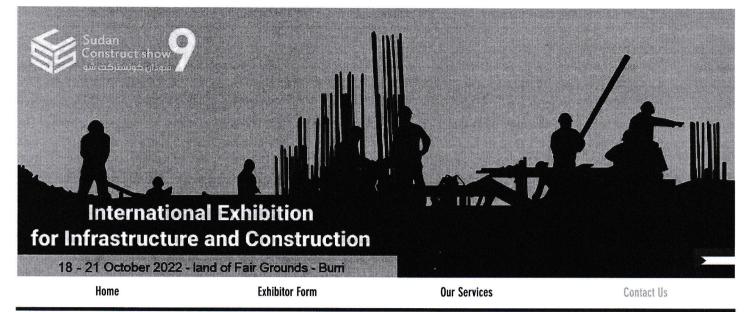

We kindly invite you and Turkish companies to participate in\_International Exhibition for Infrastructure and Constructions.

**Sudan construct show** ninth edition, Khartoum Sudan, which takes place from 18 – 21 October 2022 in the land of Fairgrounds Burri.

**Sudan construct show** is the largest construction event in Sudan. It is held annually in Khartoum December and attracts in many construction professionals. **Sudan construct show** runs alongside four specialized events enabling industry professionals to source products for every stage of the construction projects: **Sudan Cold** (International exhibition of refrigeration and air conditioning), **Sudan furniture** (International exhibition of furniture and decoration), **Sudan Ceramica** (International Exhibition of Ceramics, Marble and Porcelain) and **Real estate development exhibition**.